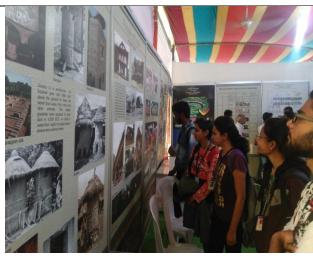

## VISIT TO SCIENCE EXPO-2018, RAMAN SCIENCE CENTER & SPECIAL SCIENCE SERIES LECTURE

The visit to Science Expo-2018 at Raman Science Center, Nagpur was organized for the students of BSc. Semester II, IV and VI. The students have visited the stalls of various research institutions/Laboratories and interacted with the concerned scientists and resource persons.