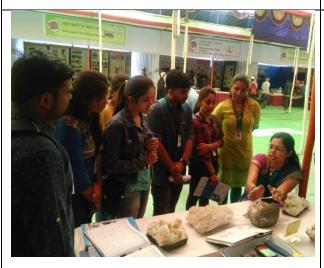

## VISIT TO SCIENCE EXPO-2018, RAMAN SCIENCE CENTER & SPECIAL SCIENCE SERIES LECTURE

The visit to Science Expo-2018 at Raman Science Center, Nagpur was organized for the students of BSc. Semester II, IV and VI. The students have visited the stalls of various research institutions/Laboratories and interacted with the concerned scientists and resource persons.