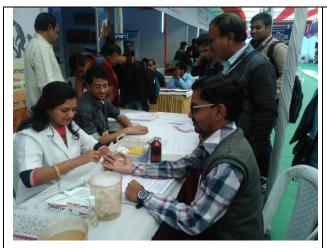

The Special Popular Science LectureSeries was organized by Raman Science Centre, Nagpur on "Significance of Sickel Cell Anaemia in India" by Dr. B.P. Urade, Anthropological Survey of India, Nagpur at Auditorium, Raman Science Centre, Nagpur for the Botany students of BSc. Sem II, IV and VI on 20/01/2018.