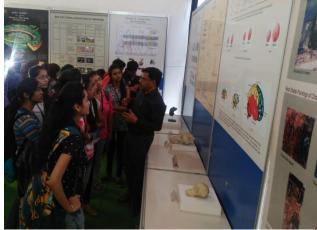

## VISIT TO SCIENCE EXPO-2018, RAMAN SCIENCE CENTER & SPECIAL SCIENCE SERIES LECTURE

The visit to Science Expo-2018 at Raman Science Center, Nagpur was organized for the students of BSc. Semester II, IV and VI. The students have visited the stalls of various research institutions/Laboratories and interacted with the concerned scientists and resource persons.