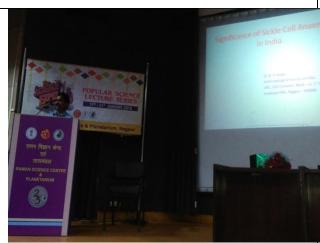

The Special Popular Science LectureSeries was organized by Raman Science Centre, Nagpur on "Significance of Sickel Cell Anaemia in India" by Dr. B.P. Urade, Anthropological Survey of India, Nagpur at Auditorium, Raman Science Centre, Nagpur for the Botany students of BSc. Sem II, IV and VI on 20/01/2018.