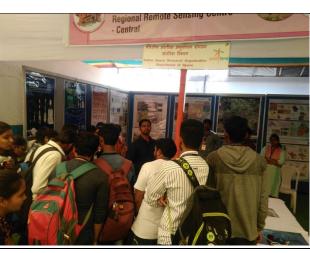

## VISIT TO SCIENCE EXPO-2018, RAMAN SCIENCE CENTER & SPECIAL SCIENCE SERIES LECTURE

The visit to Science Expo-2018 at Raman Science Center, Nagpur was organized for the students of BSc. Semester II, IV and VI. The students have visited the stalls of various research institutions/Laboratories and interacted with the concerned scientists and resource persons.