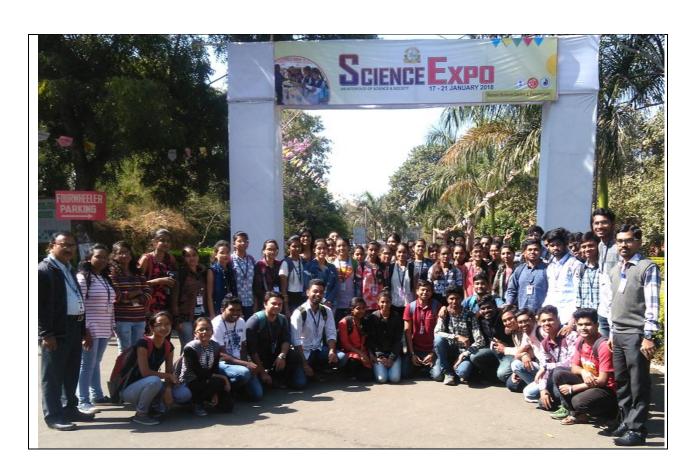

## VISIT TO SCIENCE EXPO-2018, RAMAN SCIENCE CENTER & SPECIAL SCIENCE SERIES LECTURE

The visit to Science Expo-2018 at Raman Science Center, Nagpur was organized for the students of BSc. Semester II, IV and VI. The students have visited the stalls of various research institutions/Laboratories and interacted with the concerned scientists and resource persons.

The visit supervised by **Dr. Subhash R. Somkuwar**, Head and **Dr. Rahul B. Kamble**, Department of Botany Dr. Ambedkar College, Deekshabhoomi, Nagpur.